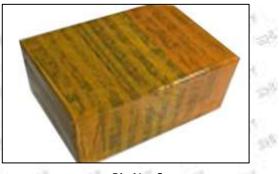

# 3.7.0445110347 Injector's Packing

**Domestic express packaging:** Usually wrapped in waterproof scotch tape, such as picture No.2. **International express packaging:** Wrapped with waterproof yellow tape After wrapping the black protective film, such as picture No. 3.

Pic No. 2 Domestic express packaging: Wrapped with Transparent tape

Pic No. 3 International express packaging: Wrapped with yellow tape after wrapping black protective film

Pic No. 4

**Pallet Shipping:** Use pallet that meet export requirements, and use white wrapping protective film to wrap and bind with cable ties