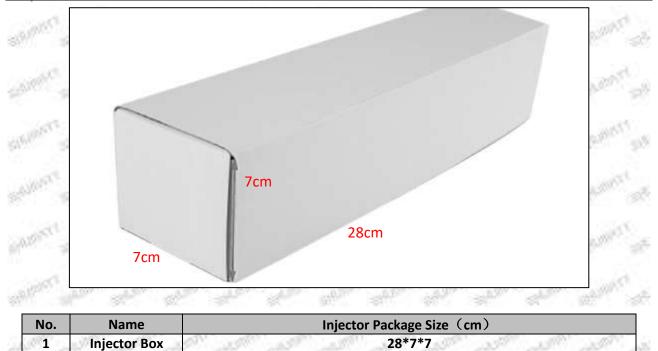

# 1.5.0445110347 Injector's Specifications and Dimensions

Injector Size: 21.5cm\*4 cm \*4 cm = 344cm<sup>3</sup> (L\*W\*H=V) Injector Net Weight: 0.55kg Gross Weight: 0.6kg Injector Quality: China Made Brand New Package Size: 28cm\*7 cm \*7 cm = 1372 cm<sup>3</sup> Injector Type: Diesel Common Rail Injector MOQ: 4 Pieces

(2) Injector Box Size

Mob/WhatsApp: +86 13410541523 Email : <u>ruby@shumatt.com</u> © 2022 Shenzhen Shumatt Technology Co., Ltd