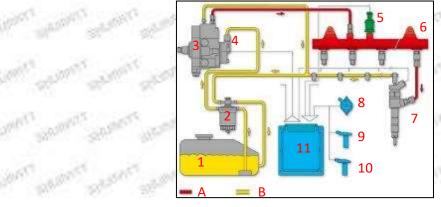

# 2.2.0445110347 Injector's Application Scenarios

Common rail system is an oil supply method refers to the diesel oil from the fuel tank sucked out by the gear pump through the oil-water separator and the gear pump to diesel fine filter, high-pressure pump, common rail pipe, and fuel injector, all together with the closed-loop fuel supply system composed of sensors and ECU that completely separates the generation of injection pressure and the injection process from each other.

| No. | Name                  | No. | Name                           | No.     | Name                           | No. | Name                         |
|-----|-----------------------|-----|--------------------------------|---------|--------------------------------|-----|------------------------------|
| 1   | Tank                  | 5   | Common Rail<br>Pressure Sensor | 9       | Engine Crankshaft Sensor       | A   | High Pressure Oil<br>Circuit |
| 2   | Diesel Filter         | 6   | Common Rail Pipe               | 10      | Camshaft Sensor                | В   | Low<br>Pressure Oil Circuit  |
| 3   | High-Pressure<br>Pump | 7   | Injector                       | 11      | ECU Electronic Control<br>Unit | 8   | Sten Sten                    |
| 4   | Fuel Gear Pump        | 8   | Accelerator Pedal              | - 20° - | and the second                 |     |                              |