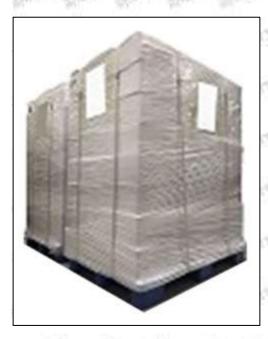

**Pallet Shipping:** Use fumigation free and recycling trays that meet export requirements, and use white wrapping protective film to wrap and bind with cable ties for the outside, such as picture No. 4,

Pic No. 2 Domestic express packaging: Wrapped with Transparent tape

Pic No. 3 International express packaging: Wrapped with yellow tape after wrapping black protective film

Pic No. 4

**Pallet Shipping:** Use pallet that meet export requirements, and use white wrapping protective film to wrap and bind with cable ties