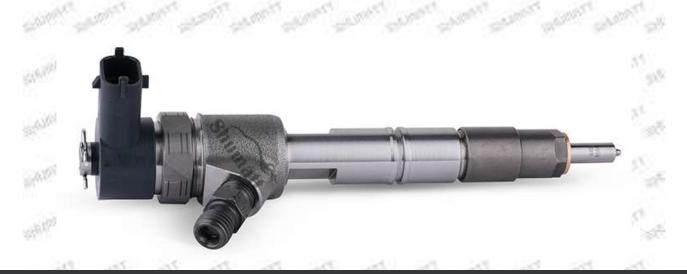

### 1.0445110347 Injector's Introduction

### 1.1. 0445110347 Injector's Basic Information

| Title                                   | China made new high quality diesel injector 0445110347 fuel injector CRI2-14 |
|-----------------------------------------|------------------------------------------------------------------------------|
| SKU 1                                   | G1W20445110347                                                               |
| SKU 2                                   |                                                                              |
| 100000000000000000000000000000000000000 | TRACTORIAL DOCAL DOCAL CONTRACT FROM TO DATA TO DE LOCAR DOCTAN              |